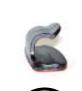

## **Accessory Kit**

- 6 X A Fitting Clips
- 2 X B Fitting Clips
- 2 x C Fitting Clips
- 1 X Cleaning Wipes

Please read these fitting instructions BEFORE installing the sunshades. Take care not to scratch any paint work when fitting the clips