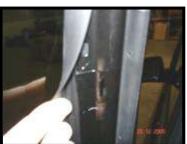

## SIDE WINDOW INSTALLATION











### PORT WINDOW INSTALLATION

1.





3.

2.

5.



### TAILGATE WINDOW INSTALLATION



## WARNING

- It is important that you clean the surface using the wipes provided before installing the clips Once the clips have been fitted, leave them to stand for 30 mins before installing the sunshades.
- Clips must not be removed once fitted.



1.



2.



3.



4.



5.





### **Contents:**









# **Hardware Pack**

- 2 X Tailgate shades
- 2 X Rear Side Shades
- 2 X Port Windows
- 1 X Fitting Tool (D)















## **Accessory Kit**

- 6 X A Fitting Clips
- 2 X B Fitting Clips
- 2 x C Fitting Clips
- 1 X Cleaning Wipes



Please read these fitting instructions BEFORE installing the sunshades. Take care not to scratch any paint work when fitting the clips