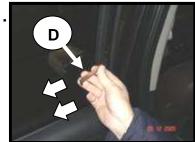

1.

2.

3.

4.

5.

# **Hardware Pack**

- 2 X Tailgate shades
- 2 X Rear Side Shades
- 2 X Port Windows
- 1 X Fitting Tool (D)