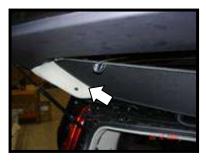

## SIDE WINDOW INSTALLATION











### PORT WINDOW INSTALLATION

1.





3.

2.

5.



### TAILGATE WINDOW INSTALLATION



## WARNING

- It is important that you clean the surface using the wipes provided before installing the clips Once the clips have been fitted, leave them to stand for 30 mins before installing the sunshades.
- Clips must not be removed once fitted.



1.



2.



3.



4.



5.





### **Contents:**









# **Hardware Pack**

- 2 X Tailgate shades
- 2 X Rear Side Shades
- 2 X Port Windows
- 1 X Fitting Tool (D)















## **Accessory Kit**

- 6 X A Fitting Clips
- 2 X B Fitting Clips
- 2 x C Fitting Clips
- 1 X Cleaning Wipes



Please read these fitting instructions BEFORE installing the sunshades. Take care not to scratch any paint work when fitting the clips