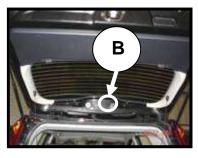

## SIDE WINDOW INSTALLATION











### PORT WINDOW INSTALLATION

1.





3.

2.

5.



### TAILGATE WINDOW INSTALLATION



## WARNING

- It is important that you clean the surface using the wipes provided before installing the clips Once the clips have been fitted, leave them to stand for 30 mins before installing the sunshades.
- Clips must not be removed once fitted.



1.



2.



3.



4.



5.





### **Contents:**









# **Hardware Pack**

- 2 X Tailgate shades
- 2 X Rear Side Shades
- 2 X Port Windows
- 1 X Fitting Tool (D)















## **Accessory Kit**

- 6 X A Fitting Clips
- 2 X B Fitting Clips
- 2 x C Fitting Clips
- 1 X Cleaning Wipes



Please read these fitting instructions BEFORE installing the sunshades. Take care not to scratch any paint work when fitting the clips