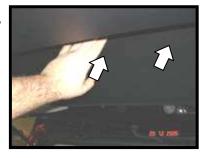

## SIDE WINDOW INSTALLATION











### PORT WINDOW INSTALLATION

1.





3.

2.

5.



### TAILGATE WINDOW INSTALLATION



## WARNING

- It is important that you clean the surface using the wipes provided before installing the clips Once the clips have been fitted, leave them to stand for 30 mins before installing the sunshades.
- Clips must not be removed once fitted.



1.



2.



3.



4.



5.





### **Contents:**









# **Hardware Pack**

- 2 X Tailgate shades
- 2 X Rear Side Shades
- 2 X Port Windows
- 1 X Fitting Tool (D)















## **Accessory Kit**

- 6 X A Fitting Clips
- 2 X B Fitting Clips
- 2 x C Fitting Clips
- 1 X Cleaning Wipes



Please read these fitting instructions BEFORE installing the sunshades. Take care not to scratch any paint work when fitting the clips