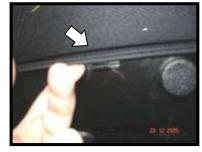

## SIDE WINDOW INSTALLATION











### PORT WINDOW INSTALLATION

1.





3.

2.

5.



### TAILGATE WINDOW INSTALLATION



## WARNING

- It is important that you clean the surface using the wipes provided before installing the clips Once the clips have been fitted, leave them to stand for 30 mins before installing the sunshades.
- Clips must not be removed once fitted.



1.



2.



3.



4.



5.





### **Contents:**









# **Hardware Pack**

- 2 X Tailgate shades
- 2 X Rear Side Shades
- 2 X Port Windows
- 1 X Fitting Tool (D)















## **Accessory Kit**

- 6 X A Fitting Clips
- 2 X B Fitting Clips
- 2 x C Fitting Clips
- 1 X Cleaning Wipes



Please read these fitting instructions BEFORE installing the sunshades. Take care not to scratch any paint work when fitting the clips