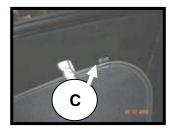

## SIDE WINDOW INSTALLATION











### PORT WINDOW INSTALLATION

1.





3.

2.

5.



### TAILGATE WINDOW INSTALLATION



## WARNING

- It is important that you clean the surface using the wipes provided before installing the clips Once the clips have been fitted, leave them to stand for 30 mins before installing the sunshades.
- Clips must not be removed once fitted.



1.



2.



3.



4.



5.





### **Contents:**









# **Hardware Pack**

- 2 X Tailgate shades
- 2 X Rear Side Shades
- 2 X Port Windows
- 1 X Fitting Tool (D)















## **Accessory Kit**

- 6 X A Fitting Clips
- 2 X B Fitting Clips
- 2 x C Fitting Clips
- 1 X Cleaning Wipes



Please read these fitting instructions BEFORE installing the sunshades. Take care not to scratch any paint work when fitting the clips