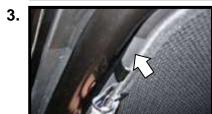

## SIDE WINDOW INSTALLATION











### PORT WINDOW INSTALLATION

1.





3.

2.

5.



### TAILGATE WINDOW INSTALLATION



## WARNING

- It is important that you clean the surface using the wipes provided before installing the clips Once the clips have been fitted, leave them to stand for 30 mins before installing the sunshades.
- Clips must not be removed once fitted.



1.



2.



3.



4.



5.





### **Contents:**









# **Hardware Pack**

- 2 X Tailgate shades
- 2 X Rear Side Shades
- 2 X Port Windows
- 1 X Fitting Tool (D)















## **Accessory Kit**

- 6 X A Fitting Clips
- 2 X B Fitting Clips
- 2 x C Fitting Clips
- 1 X Cleaning Wipes



Please read these fitting instructions BEFORE installing the sunshades. Take care not to scratch any paint work when fitting the clips