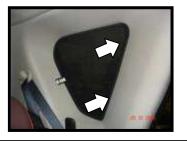

## SIDE WINDOW INSTALLATION











### PORT WINDOW INSTALLATION

1.





3.

2.

5.



### TAILGATE WINDOW INSTALLATION



## WARNING

- It is important that you clean the surface using the wipes provided before installing the clips Once the clips have been fitted, leave them to stand for 30 mins before installing the sunshades.
- Clips must not be removed once fitted.



1.



2.



3.



4.



5.





### **Contents:**









# **Hardware Pack**

- 2 X Tailgate shades
- 2 X Rear Side Shades
- 2 X Port Windows
- 1 X Fitting Tool (D)















## **Accessory Kit**

- 6 X A Fitting Clips
- 2 X B Fitting Clips
- 2 x C Fitting Clips
- 1 X Cleaning Wipes



Please read these fitting instructions BEFORE installing the sunshades. Take care not to scratch any paint work when fitting the clips