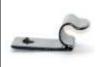

## **Accessory Kit**

- 6 X A Fitting Clips
- 2 X B Fitting Clips
- 2 x C Fitting Clips
- 1 X Cleaning Wipes

Please read these fitting instructions BEFORE installing the sunshades. Take care not to scratch any paint work when fitting the clips