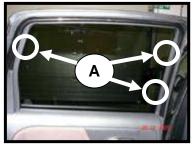

## SIDE WINDOW INSTALLATION











### PORT WINDOW INSTALLATION

1.





3.

2.

5.



### TAILGATE WINDOW INSTALLATION



## WARNING

- It is important that you clean the surface using the wipes provided before installing the clips Once the clips have been fitted, leave them to stand for 30 mins before installing the sunshades.
- Clips must not be removed once fitted.



1.



2.



3.



4.



5.





### **Contents:**









# **Hardware Pack**

- 2 X Tailgate shades
- 2 X Rear Side Shades
- 2 X Port Windows
- 1 X Fitting Tool (D)















## **Accessory Kit**

- 6 X A Fitting Clips
- 2 X B Fitting Clips
- 2 x C Fitting Clips
- 1 X Cleaning Wipes



Please read these fitting instructions BEFORE installing the sunshades. Take care not to scratch any paint work when fitting the clips