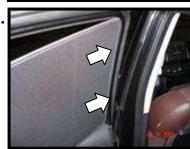

## SIDE WINDOW INSTALLATION











### PORT WINDOW INSTALLATION

1.





3.

2.

5.



### TAILGATE WINDOW INSTALLATION



## WARNING

- It is important that you clean the surface using the wipes provided before installing the clips Once the clips have been fitted, leave them to stand for 30 mins before installing the sunshades.
- Clips must not be removed once fitted.



1.



2.



3.



4.



5.





### **Contents:**









# **Hardware Pack**

- 2 X Tailgate shades
- 2 X Rear Side Shades
- 2 X Port Windows
- 1 X Fitting Tool (D)















## **Accessory Kit**

- 6 X A Fitting Clips
- 2 X B Fitting Clips
- 2 x C Fitting Clips
- 1 X Cleaning Wipes



Please read these fitting instructions BEFORE installing the sunshades. Take care not to scratch any paint work when fitting the clips