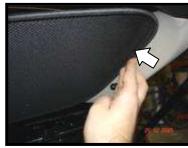

## SIDE WINDOW INSTALLATION











### PORT WINDOW INSTALLATION

1.





3.

2.

5.



### TAILGATE WINDOW INSTALLATION



## WARNING

- It is important that you clean the surface using the wipes provided before installing the clips Once the clips have been fitted, leave them to stand for 30 mins before installing the sunshades.
- Clips must not be removed once fitted.



1.



2.



3.



4.



5.





### **Contents:**









# **Hardware Pack**

- 2 X Tailgate shades
- 2 X Rear Side Shades
- 2 X Port Windows
- 1 X Fitting Tool (D)















## **Accessory Kit**

- 6 X A Fitting Clips
- 2 X B Fitting Clips
- 2 x C Fitting Clips
- 1 X Cleaning Wipes



Please read these fitting instructions BEFORE installing the sunshades. Take care not to scratch any paint work when fitting the clips